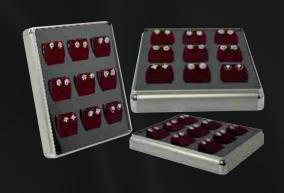

Patent applied for Application No.: 202121028800

Design Regd. No.: 317844-001

## Jewellery Trays