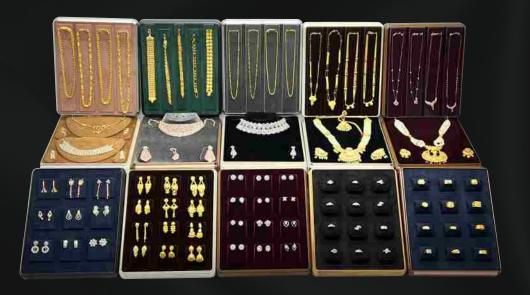

## Jewellery Trays

Exquisite Range of Trays & Boxes

Paxshell Private Limited is an ISO 9001 & 14001 certified company based in Mumbai and a pioneer in the Packaging Industry for more than Two decades.

With pride, Paxshell is launching Patented & Design Registered Jewellery Trays and Design Registered boxes in India. Our Jewellery Display Trays, Boxes and Stock Boxes can be customized for rings, chains, bracelets, bangles, neckless and various ornaments. All our products are also available in a wide range of colours, shades and sizes for both interior and exterior.