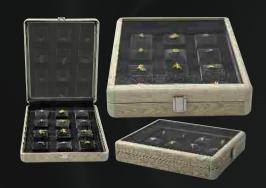

rstand and meet your requirements.



## Torra Torra Jewellery Trays

Patent No.: 411546

Design Regd. No.: 325338-001

## **OUR SPECIALITIES**

- 100% Customized
- Our Trays and Boxes are light in weight.
- The average life of our Trays and Boxes are five to six times more than the traditional products available.
- Having a good resale value of the investment.
- All our products are also available in a wide range of colours, shades and sizes for both interior and exterior.
- The built quality is strong and unbreakable.
- The Trays and Boxes structure is made of specialised material hence, there are no chances of getting fungus and termite which make it odourless.



Patent applied for Application No.: 202121028800

Design Regd. No.: 317844-001



## Jewellery Trays



## Jewellery Boxes













Exquisite Range of Trays & Boxes



D'silva Compound, N.S.S. Road, Asalfa Village, Ghatkopar (W), Mumbai - 400 084.

Board Lines: +91 8657573831-34 (4 Lines) I +91 98330 95055

E-mail: inquiry@paxshell.com / vinay@paxshell.com Website: www.paxshelltorratorra.com / www.paxshell.com