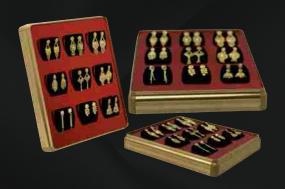

## Torra Torra Jewellery Trays

Patent No.: 411546

Design Regd. No.: 325338-001